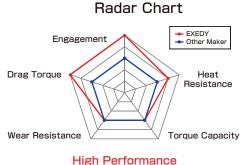

This friction material with excellent characteristics can be applied to a wide range of small to large-sized vehicles and has been well received at the top level of Japanese motorcycle racing.

Highly porous paper friction material

## **EXEDY Discs for Racing**

Our facing with excellent characteristics is used in motorcycle races around the world.

Smooth engagement and high heat resistance have a good reputation in races.

We recieved the following coments from the JSB team using our discs: "clutch operation at take-off is easy", "no change in clutch feeling during the race", etc.