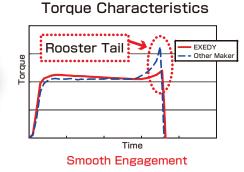

This friction material has the following advantages, because it can hold much oil.

When clutch is disengaged, this material can absorb much oil from friction surface.

→ smooth disengagement

When clutch is engaged, this material can discharge much oil to friction surface.

→ smooth engagement feeling and high heat resistance